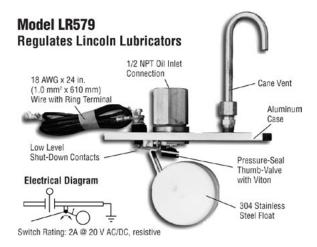

Model LR579 is for Lincoln lubricators. It features an adjustable low-level shut-down contact.

LR589 is for Lincoln lubricators, and the LR589NC is the normally closed-wired version of the LR589.

## **LR579**