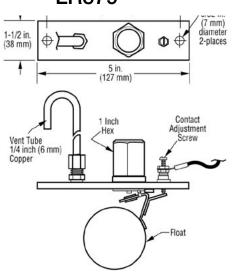

## **LR579**

# Shipping Weight and Dimensions

Shipping Weight: 13 oz. (368 g)

Shipping Dimensions: 4-3/4 x 4-3/4 x 3-1/4 in.

(121 x 121 x 83 mm)

Shipping Weight: 12 oz. (340 g)

Shipping Dimensions: 4-3/4 x 4-3/4 x 2-3/4 in.