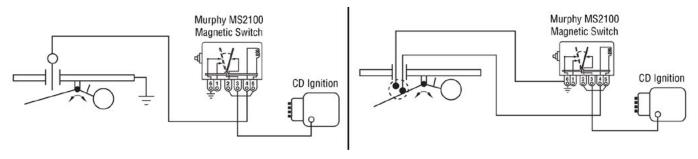

stallation of this Murphy product:

- Disconnect ALL electrical power to the machine.
- Make sure the machine CANNOT operate during installation.
- Follow all safety warnings of the machine manufacturer.
- · Read and follow all installation instructions.
- 1. Remove the cover on a vacant cell of the lubricator (DO NOT install in bays next to crank arm).
- 2. Bolt the level regulator in place using the bolts that held the cover.
- 3. Connect the flex hose from the oil reservoir to the oil inlet at the level regulator. Oil reservoir must be at least two feet (0.61 meters) above the level regulator.
- 4. Wire switch for alarm and/or shutdown. One switch can be used to shut down all equipment supplied by a common oil reservoir.

## **Typical Wiring for LR579**

# **Typical Wiring for LR589**



#### How to Order

| Part Number                    | Model and Description | Notes |
|--------------------------------|-----------------------|-------|
| Specify Model<br>When Ordering | LR579                 |       |
|                                | LR589                 |       |
|                                | LR589NC               |       |