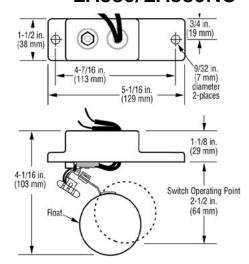

# LR589/LR589NC

# Shipping Weight and Dimensions

Shipping Weight: 13 oz. (368 g)

Shipping Dimensions: 4-3/4 x 4-3/4 x 3-1/4 in.

(121 x 121 x 83 mm)

Shipping Weight: 12 oz. (340 g)

Shipping Dimensions: 4-3/4 x 4-3/4 x 2-3/4 in.

(121 x 121 x 70 mm)